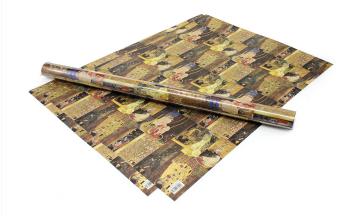

## FLAT SHEETS

**REGULAR SHEETS:** \$1.45 ea. 19.7 x 27.5 in. (50 x 70 cm)

**LARGE SHEETS:** \$2.90 ea. 27.5 x 39.4 in. (70 x 100 cm)

Regular or Large Sheets in bulk. Minimum order of 25 sheets per design. For orders of less than 25 sheets, an additional 20% charge per sheet will apply.

Our in-stock availability varies for Large Sheets. Please allow additional shipping time for special orders.