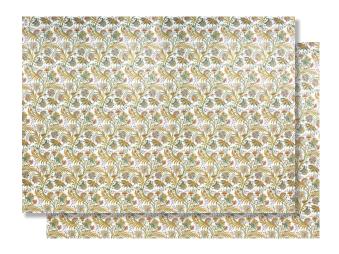

## FOLDED SHEETS

**PRICE:** \$3.25 (\$1.45 per sheet + \$0.35 packaging)

Contains 2 Regular Sheets (19.7 x 27.5 in.) folded into a square and packaged in a clear cello sleeve.

#### **PACKAGED DIMENSIONS:**

10 x 10 in. (25.4 x 25.4 cm)