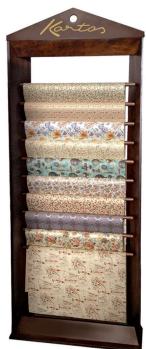

# **DISPLAY OPTIONS**

We offer displays for sale by request. Call us to ask about this tabletop display for folded and rolled paper, or discuss our other display options for Regular and Large flat sheets.





#### **Large Display**

• Displays Large sized sheets



#### **Totem Display**

• Displays Regular sized sheets





#### San Lorenzo Int'l, Inc.

www. San Lorenzo Design. com

T: 386-322-0026

E: info@sanlorenzodesign.com

# PACKAGING & DISPLAY OPTIONS

WRAPPING PAPER

## FLAT SHEETS





**REGULAR SHEETS:** \$1.45 ea. 19.7 x 27.5 in. (50 x 70 cm)

**LARGE SHEETS:** \$2.90 ea. 27.5 x 39.4 in. (70 x 100 cm)

Regular or Large Sheets in bulk. Minimum order of 25 sheets per design. For orders of less than 25 sheets, an additional 20% charge per sheet will apply.

Our in-stock availability varies for Large Sheets. Please allow additional shipping time for special orders.

## ROLLED SHEETS







Contains 2 Regular Sheets (19.7 x 27.5 in.) rolled up and packaged in a clear cello tube.

####