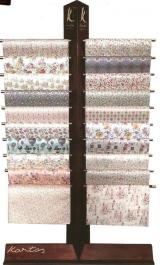

# **DISPLAY OPTIONS**

We offer displays for sale by request. Call us to ask about this tabletop display for folded and rolled paper, or discuss our other display options for Regular and Large flat sheets.





#### **Large Display**

• Displays Large sized sheets



#### **Totem Display**

• Displays Regular sized sheets





#### San Lorenzo Int'l, Inc.

www. San Lorenzo Design. com

T: 386-322-0026

E: info@sanlorenzodesign.com

# PACKAGING & DISPLAY OPTIONS

WRAPPING PAPER

## FLAT SHEETS





**REGULAR SHEETS:** \$1.45 ea. 19.7 x 27.5 in. (50 x 70 cm)

**LARGE SHEETS:** \$2.90 ea. 27.5 x 39.4 in. (70 x 100 cm)

Regular or Large Sheets in bulk. Minimum order of 25 sheets per design. For orders of less than 25 sheets, an additional 20% charge per sheet will apply.

Our in-stock availability varies for Large Sheets. Please allow additional shipping time for special orders.

## ROLLED SHEETS







Contains 2 Regular Sheets (19.7 x 27.5 in.) rolled up and packaged in a clear cello tube.

#### PACKAGED DIMENSIONS:

27.5 x 1.5 in. (70 x 4 cm)

## FOLDED SHEETS





**PRICE:** \$3.25 (\$1.45 per sheet + \$0.35