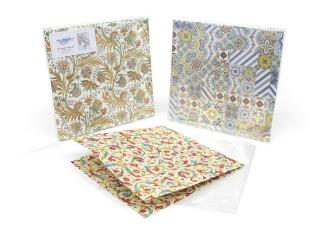

## FLAT SHEETS

**REGULAR SHEETS:** \$1.45 ea. 19.7 x 27.5 in. (50 x 70 cm)

**LARGE SHEETS:** \$2.90 ea. 27.5 x 39.4 in. (70 x 100 cm)

Regular or Large Sheets in bulk. Minimum order of 25 sheets per design. For orders of less than 25 sheets, an additional 20% charge per sheet will apply.

## ROLLED SHEETS

Contains 2 Regular Sheets (19.7 x 27.5 in.) rolled up and packaged in a clear cello tube.

## FOLDED SHEETS

**PRICE:** \$3.25 (\$1.45 per sheet + \$0.35 packaging)

Contains 2 Regular Sheets (19.7 x 27.5 in.) folded into a square and packaged in a clear cello sleeve.