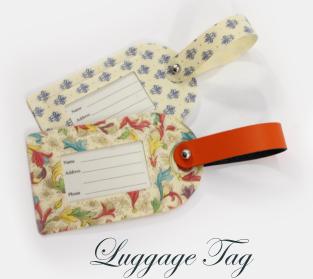

| CODE      | DESCRIPTION | SIZE        | MIN | PRICE  |
|-----------|-------------|-------------|-----|--------|
| SL.6218-C | LUGGAGE TAG | 5.5 x 3 in. | 6   | \$5.50 |

Ask about prices for bulk orders over 100 pieces