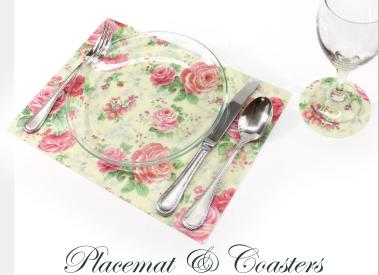

| CODE       | DESCRIPTION        | SIZE           | MIN | PRICE   |
|------------|--------------------|----------------|-----|---------|
| SL.6246-C  | PLACEMAT           | 9.5 x 13.5 in. | 6   | \$4.20  |
| SL.6246-C4 | PLACEMAT, SET OF 4 | 9.5 x 13.5 in. | 2   | \$16.50 |
| SL.6260-C4 | COASTER, SET OF 4  | 4 x 4 in.      | 6   | \$2.80  |
| SL.6260-C6 | COASTER, SET OF 6  | 4 x 4 in.      | 6   | \$3.90  |
|            |                    |                |     |         |