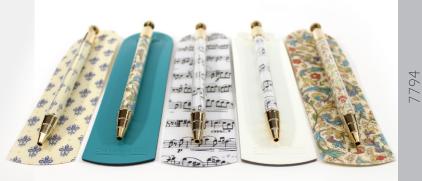

Pen + Bookmark

| CODE       | DESCRIPTION                        | MIN | PRICE  |
|------------|------------------------------------|-----|--------|
| KA.01.0001 | FLORENTINE PEN                     | 6   | \$3.75 |
| SL.6244-CP | FLORENTINE BOOKMARK + PEN          | 6   | \$4.40 |
| SL.6244-P  | RECYCLED LEATHER BOOKMARK<br>+ PEN | 6   | \$4.40 |