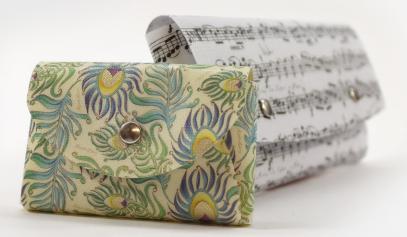

## STATIONERY REIMAGINED

Our Canvas-Touch Accessories are hand made from premium Italian paper that is laminated with a canvas finish film to ensure resistance and durability.

Card Holders

| CODE      | DESCRIPTION        | SIZE           | MIN | PRICE  |  |
|-----------|--------------------|----------------|-----|--------|--|
| SL.6102-C | CARD HOLDER        | 3.75 x 2.5 in. | 6   | \$4.20 |  |
| SL.6111-C | WALLET (Not Shown) | 4 x 3 in.      | 6   | \$5.30 |  |

Hecessory Case

| CODE      | DESCRIPTION                                | SIZE        | MIN | PRICE  |
|-----------|--------------------------------------------|-------------|-----|--------|
| SL.6112-C | ACCESSORY CASE<br>Fits pens, cables & more | 7.5 x 3 in. | 6   | \$6.60 |