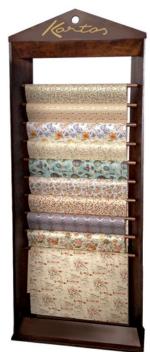

# **DISPLAY OPTIONS**

We offer displays for sale by request. Call us to ask about this tabletop display for folded and rolled paper, or discuss our other display options for Regular and Large flat sheets.





#### **Large Display**

• Displays Large sized sheets



#### **Totem Display**

• Displays Regular sized sheets





## San Lorenzo Int'l, Inc.

www. San Lorenzo Design. com

T: 386-322-0026

E: info@sanlorenzodesign.com

# PACKAGING & DISPLAY OPTIONS

WRAPPING PAPER

## FLAT SHEETS





# **REGULAR SHEETS** 19.7 x 27.5 in. (50 x 70 cm)

#### LARGE SHEETS

 $27.5 \times 39.4$  in.  $(70 \times 100 \text{ cm})$ 

Regular or Large Sheets in bulk. Minimum order of 25 sheets per design. For orders of less than 25 sheets, an additional 20% charge per sheet will apply.

Our in-stock availability varies for Large Sheets. Please allow additional shipping time for special orders.

# ROLLED SHEETS





#### **REGULAR SHEETS ROLLED**

(Price of 2 sheets + packaging)

Contains 2 Regular Sheets (19.