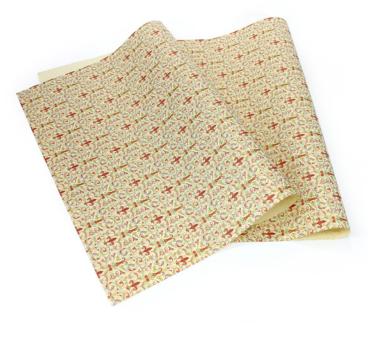

#### **REGULAR SHEETS FOLDED**

(Price of 2 sheets + packaging)

Contains 2 Regular Sheets (19.7 x 27.5 in.) folded into a square and packaged in a clear cello sleeve.

#### **PACKAGED DIMENSIONS:**

10 x 10 in. (25.4 x 25.4 cm)