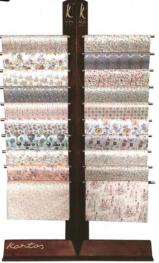

# **DISPLAY OPTIONS**

We offer displays for sale by request. Call us to ask about this tabletop display for folded and rolled paper, or discuss our other display options for Regular and Large flat sheets.





#### **Large Display**

• Displays Large sized sheets



#### **Totem Display**

• Displays Regular sized sheets





## San Lorenzo Int'l, Inc.

www. San Lorenzo Design. com

T: 386-322-0026

E: info@sanlorenzodesign.com

# PACKAGING & DISPLAY OPTIONS

WRAPPING PAPER

## FLAT SHEETS





# **REGULAR SHEETS** 19.7 x 27.5 in. (50 x 70 cm)

#### LARGE SHEETS

 $27.5 \times 39.4$  in.  $(70 \times 100 \text{ cm})$ 

Regular or Large Sheets in bulk. Minimum order of 25 sheets per design. For orders of less than 25 sheets, an additional 20% charge per sheet will apply.

Our in-stock availability varies for Large Sheets. Please allow additional shipping time for special orders.

# ROLLED SHEETS





#### **REGULAR SHEETS ROLLED**

(Price of 2 sheets + packaging)

Contains 2 Regular Sheets (19.7 x 27.5 in.) rolled up and packaged in a clear cello tube.

#### **PACKAGED DIMENSIONS:**

27.5 x 1.5 in. (70 x 4 c